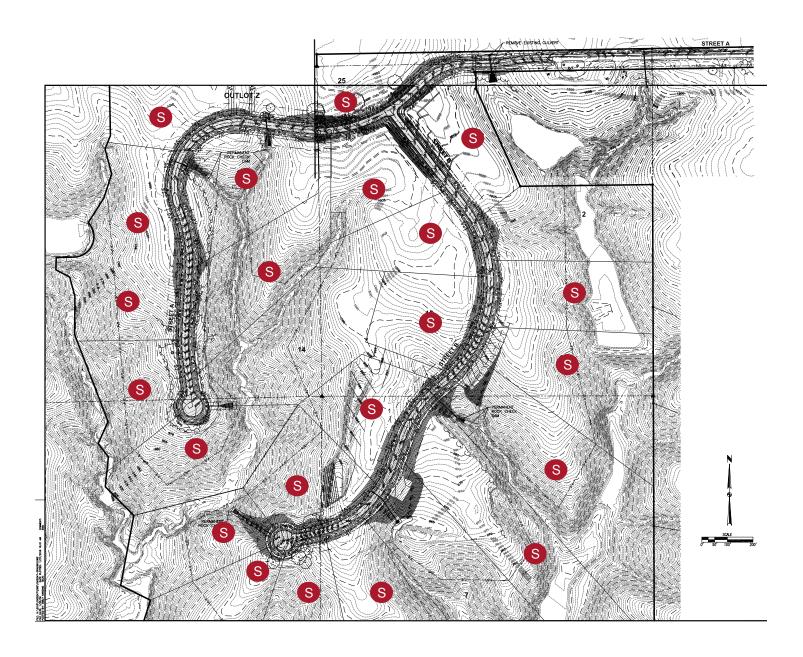

D      | 16  | Woodland Court | SOLD      |
| 4   | Woodland Court | SOLD      | 17  | Woodland Court | SOLD      |
| 5   | Woodland Court | SOLD      | 18  | Heritage Drive | SOLD      |
| 6   | Woodland Court | SOLD      | 19  | Heritage Drive | SOLD      |
| 7   | Woodland Court | \$349,900 | 20  | Heritage Drive | SOLD      |
| 8   | Woodland Court | SOLD      | 21  | Heritage Drive | SOLD      |
| 9   | Woodland Court | SOLD      | 22  | Heritage Drive | SOLD      |
| 10  | Woodland Court | SOLD      | 23  | Heritage Drive | SOLD      |
| 11  | Woodland Court | SOLD      | 24  | Heritage Drive | SOLD      |
| 12  | Woodland Court | SOLD      | 25  | Heritage Drive | SOLD      |
| 13  | Woodland Court | SOLD      |     |                |           |



## HERITAGE WOODS | GRADING MAP