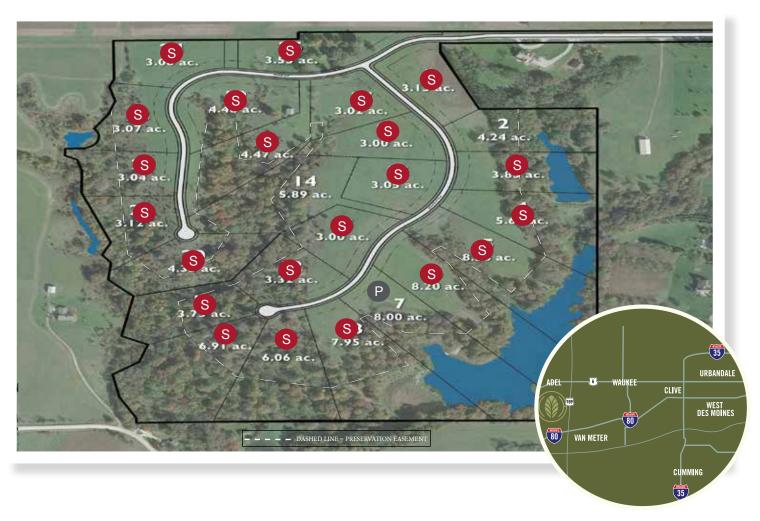

## HERITAGE WOODS | NEAR ADEL, IA

Welcome to Heritage Woods! Located south of Adel, lowa on pavement off of Hwy-169, this acreage development is minutes from Interstate 80. Homeowners have the luxury of open space and the convenience of an easy 15-minute drive to West Des Moines' Jordan Creek Town Center. The exclusive 125-acre community is divided into 25 exclusive lots of various sizes. Lots are available to start home construction. Please contact Stephanie Rice for a private tour of this absolutely stunning development or for more information.

# HERITAGE WOODS | PRICING

| LOT | ADDRESS        | PRICE     | LOT | ADDRESS        | PRICE     |
|-----|----------------|-----------|-----|----------------|-----------|
| 1   | Woodland Court | SOLD      | 14  | Heritage Drive | \$239,900 |
| 2   | Woodland Court | \$244,900 | 15  | Woodland Court | SOLD      |
| 3   | Woodland Court | SOLD      | 16  | Woodland Court | SOLD      |
| 4   | Woodland Court | SOLD      | 17  | Woodland Court | SOLD      |
| 5   | Woodland Court | SOLD      | 18  | Heritage Drive | SOLD      |
| 6   | Woodland Court | SOLD      | 19  | Heritage Drive | SOLD      |
| 7   | Woodland Court | \$349,900 | 20  | Heritage Drive | SOLD      |
| 8   | Woodland Court | SOLD      | 21  | Heritage Drive | SOLD      |
| 9   | Woodland Court | SOLD      | 22  | Heritage Drive | SOLD      |
| 10  | Woodland Court | SOLD      | 23  | Heritage Drive | SOLD      |
| 11  | Woodland Court | SOLD      | 24  | Heritage Drive | SOLD      |
| 12  | Woodland Court | SOLD      | 25  | Heritage Drive | SOLD      |
| 13  | Woodland Court | SOLD      |     |                |           |

## HERITAGE WOODS | GRADING MAP